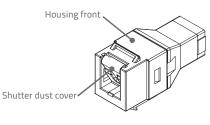

#### 3. FEATURES & BENEFITS

- Dust cover design can provide port protection.
- Compatible with most patch panels, surface mount boxes and faceplates.
- Shutter shields eye against exposure to light emittance.
- Low insertion loss.
- Low back reflection loss.
- Standards: UL 1863 Safety listed, UL 94V-O flammability standard, TIA-568-C.3