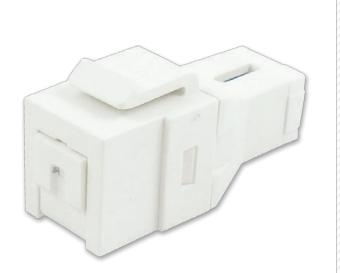

# SC/APC JACK Fiber Keystone w/Shutter

# 1. PRODUCT SUMMARY

The Primex SC/APC fiber Keystone with Shutter offers easy connectivity for workstation cabling termination on single mode and multimode fiber cables.

Compatible with all standard wall plates and ideal for telecommunications applications such as FTTH, it includes a shutter which keeps the jack low-profile while protecting against dust.

#### 2. PRODUCT DIMENSIONS

SIZE: 0.65"W x 0.64"H x 1.5"D