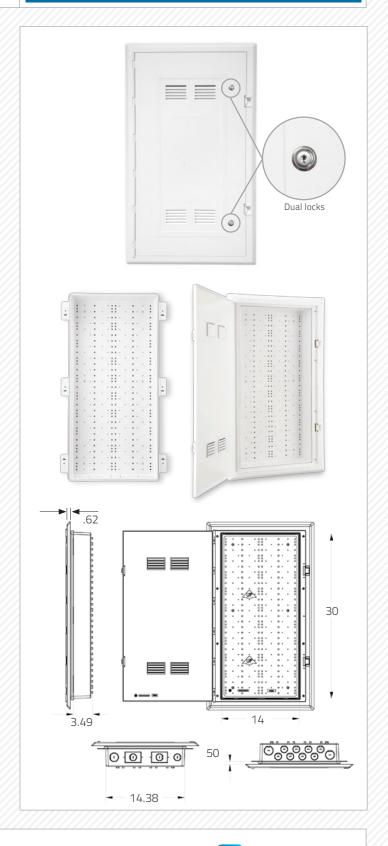

### 1. PRODUCT SUMMARY

The Primex Verge P3000 WiFi transparent Media Distribution Enclosure for structured wiring brings reliability when managing today's inside cable system requirements. Its flexible design provides a convenient, lockable and centralized location for easy installation and distribution of multi-play services within residential and commercial premises.

# 2. PRODUCT DIMENSIONS

Inside H 30"/W: 14"/D: 3.5"

### 3. FEATURES & BENEFITS

- One convenient and centralized location for easy installation and distribution of multi-play services.
- WiFi transparent plastic delivers up to 15 times more wireless signal strength than metal alternatives.
- Eliminate interference with equipment such as a router's wireless signal with ABS polymer construction.
- Easy installation and transportation with the lightweight design.
- Easier cable routing and entry with twelve 1" entry/ exit ports and two 1/4" knockouts.
- Increase flexibility of installation with a mounting hole pattern.
- Secured via dual key locks: P/N:125-1064
- Assure safety and durability with UL safety standard compliant flame retardant polymer.
- These enclosures should not be installed in a fire rated wall as they are not fire rated.