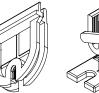

Also included is Primex's patented tool-less, no-strip toggle strain relief clamp and grommet system. This industry-first strain relief clamp system achieves mechanical strain relief on connectorized harded drop cables without expressing the sheath to tie-down the strength member.

#### 3. FEATURES & BENEFITS

- Ideal for RFoG applications with fiber tray and rock drop clamp for cable management.
- Patented Tool-Less Strain System and platform agnostic CPE Mounting.
- Integrated grip pattern for optional SCTE platform splitters.
- Weather proof design with optional NEMA 4X.
- Dual snap locks to ensure lid seals to base.
- Fast and easy servicing with 3 x 1" entry/exit ports.
- Mounting hole pattern for versatile component installations.
- Allow 24/7 secure access by a service technician with the available override or F81 locking mechanism.
- Deploy quickly and easily with External Wall and Pole Mounting Brackets that eliminate the need to drill through box.
- Provides easy and secure access via a hinged lid and snap lock.

# FOR MORE INFORMATION CONTACT: 20160 92A Avenue Langley BC V1M 3A4 Canada

Rock drop grommet

Fiber tray

Rock drop clamp