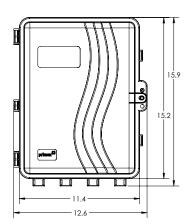

ystem and platform agnostic CPE Mounting.
- Integrated grip pattern for optional SCTE platform splitters.
- Weather proof design with optional NEMA 4X.
- Dual snap locks to ensure lid seals to base.
- Fast and easy servicing with 3 x 1" entry/exit ports.
- Mounting hole pattern for versatile component installations.
- Allow 24/7 secure access by a service technician with the available override or F81 locking mechanism.
- Deploy quickly and easily with External Wall and Pole Mounting Brackets that eliminate the need to drill through box.
- Provides easy and secure access via a hinged lid and snap lock.

4. CONFIGURATIONS

SC 125-1204 Description P1500RFoG

# FOR MORE INFORMATION CONTACT: 20160 92A Avenue Langley BC V1M 3A4 Canada











Rock drop grommet



Fiber tray

Rock drop clamp