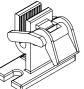

#### 1. PRODUCT SUMMARY

Primex's P1500RFoG is a platform agnostic indoor/outdoor enclosure that allows the use of multi-vendor CPE's in one single housing. The dual purpose fiber spools allow for fiber slack storage and connector parking as well as mounting of the CPE unit.

#### 3. FEATURES & BENEFITS

- Ideal for RFoG applications with fiber tray and rock drop clamp for cable management.
- Patented Tool-Less Strain System and platform agnostic CPE Mounting.
- Integrated grip pattern for optional SCTE platform splitters.
- Weather proof design with optional NEMA 4X.
- Dual snap locks to ensure lid seals to base.
- Fast and easy servicing with 3 x 1" entry/exit ports.
- Mounting hole pattern for versatile component installations.
- Allow 24/7 secure access by a service technician with the available override or F81 locking mechanism.
- Deploy quickly and easily with External Wall and Pole Mounting Brackets that eliminate the need to drill through box.
- Provides easy and secure access via a hinged lid and snap lock.