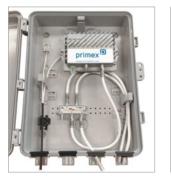

#### 1. PRODUCT SUMMARY

Primex's P1500RFoG is a platform agnostic indoor/outdoor enclosure that allows the use of multi-vendor CPE's in one single housing. The dual purpose fiber spools allow for fiber slack storage and connector parking as well as mounting of the CPE unit.

4. CONFIGURATIONS

SC 125-1204 Description P1500RFoG