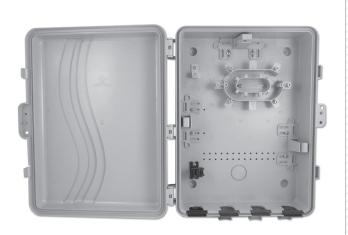

#### 1. PRODUCT SUMMARY

Primex's P1500RFoG is a platform agnostic indoor/outdoor enclosure that allows the use of multi-vendor CPE's in one single housing. The dual purpose fiber spools allow for fiber slack storage and connector parking as well as mounting of the CPE unit.

Also included is Primex's patented tool-less, no-strip toggle strain relief clamp and grommet system. This industry-first strain relief clamp system achieves mechanical strain relief on connectorized harded drop cables without expressing the sheath to tie-down the strength member.

#### 3. FEATURES & BENEFITS

- Ideal for RFoG applications with fiber tray and rock drop clamp for cable management.
- Patented Tool-Less Strain System and platform agnostic CPE Mounting.
- Integrated grip pattern for optional SCTE platform splitters.
- Weather proof design with optional NEMA 4X.
- Dual snap locks to ensure lid seals to base.
- Fast and easy servicing with 3 x 1" entry/exit ports.
- Mounting hole pattern for versatile component installations.
- Allow 24/7 secure access by a service technician with the available override or F81 locking mechanism.
- Deploy quickly and easily with External Wall and Pole Mounting Brackets that eliminate the need to drill through box.
- Provides easy and secure access via a hinged lid and snap lock.