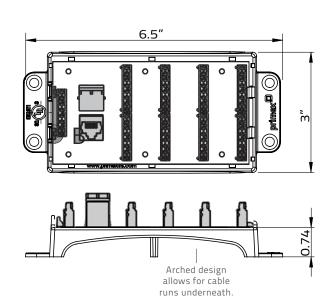

#### 2. PRODUCT DIMENSIONS

SIZE: 6.5"L x 3"W x 1.5"H

#### 3. FEATURES & BENEFITS

- Four lines in are bridged to allow up to eight cable runs out, providing robust voice distribution.
- Easily and securely installed with four push pins.
- Simplified signal distribution for effective cable management.
- Fits Primex Verge Media Distribution Enclosure models: P2100, P3000, P4200, P6300.
- Arched mounting bracket allows for cable run access.
- UL-Listed