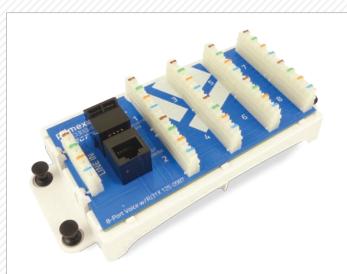

# Voice Module 8-Port Voice with RJ31X

#### 1. PRODUCT SUMMARY

The Primex 8-port Voice Module offers telephone/fax termination points and an integrated RJ31X jack for security system line seizure. An additional test/output jack is provided.

#### 3. FEATURES & BENEFITS

- Four lines in are bridged to allow up to eight cable runs out, providing robust voice distribution.
- Easily and securely installed with four push pins.
- Simplified signal distribution for effective cable management.
- Fits Primex Verge Media Distribution Enclosure models: P2100, P3000, P4200, P6300.
- Arched mounting bracket allows for cable run access.
- UL-Listed