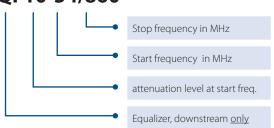

mall physical size minimizes risk of port damage
- 7/16" hex allows for standard tool installation
- 100% Surface Mount Technology for consistent performance
- Precision four-point female seizure contact
- Moisture-sealed connector interfaces

| Specifications          |                                                            |
|-------------------------|------------------------------------------------------------|
| Impedance               | 75 Ohms                                                    |
| Shielding Effectiveness | > 120 dB                                                   |
| Dimensions              | Length = 1.915 in (4.86 cm)<br>Diameter = .50 in (1.27 cm) |
| Surge                   | 6 kV per SCTE IPS-TP-210                                   |

## Sample Part #:





## **Trap Specifications (Model Specific)**