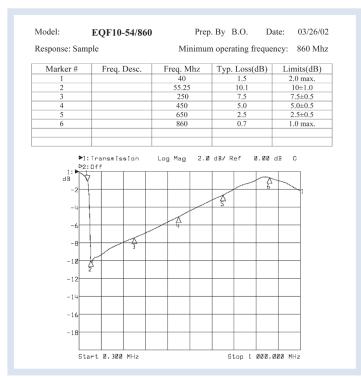

e
- 7/16" hex allows for standard tool installation
- 100% Surface Mount Technology for consistent performance
- Precision four-point female seizure contact
- Moisture-sealed connector interfaces

| Specifications          |                                                            |
|-------------------------|------------------------------------------------------------|
| Impedance               | 75 Ohms                                                    |
| Shielding Effectiveness | > 120 dB                                                   |
| Dimensions              | Length = 1.915 in (4.86 cm)<br>Diameter = .50 in (1.27 cm) |
| Surge                   | 6 kV per SCTE IPS-TP-210                                   |

## Sample Part #:





## **Trap Specifications (Model Specific)**