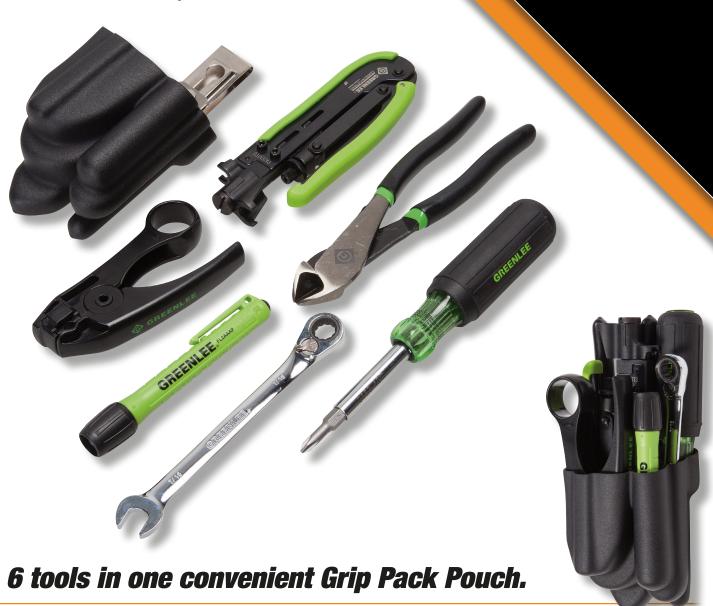

## **46601 Professional Coax Cable Tool Kit**

G GREENLEE®

COMMUNICATIONS

A Textron Company

The Essential Tool Kit for Coaxial Cable Installation and Repair

Finally a kit every professional cable technician needs - the Greenlee Professional Coax Cable Tool Kit. Featuring convenience in having the 6 essential tools needed for coaxial cable repair and installation, all in Greenlee's unique Grip Pack Pouch.

## **Kit Consists of:**

- 8" Diagonal Cutting Pliers with Dipped Grip Handles
- RG 59/6/6Q 7/11 Coaxial Cable Stripper
- RG 59/6/6Q 7/11 Coax Compression Tool
- 6-in-1 Multi-Tool, Cushion Grip Screwdriver / Nutdriver
- LED Penlight
- Combo Ratcheting and Open Ended 7/16" Wrench
- Custom Grip Pack Pouch with Quick Release Belt Clip

| CAT NO.                                                                                                                                                                                                                                                                                                                                                                                                                                                                                                                                                                                                                                                                                                                                                                                                                                                                                                                                                                                                                                                                                                                                                                                                                                                                                                                                                                                                                                                                                                                                                                                                                                                                                                                                                                                                                                                                                                                                                                                                                                                                                                                        | DESCRIPTION                                                                                                                                                                                                                                 | QTY. |
|--------------------------------------------------------------------------------------------------------------------------------------------------------------------------------------------------------------------------------------------------------------------------------------------------------------------------------------------------------------------------------------------------------------------------------------------------------------------------------------------------------------------------------------------------------------------------------------------------------------------------------------------------------------------------------------------------------------------------------------------------------------------------------------------------------------------------------------------------------------------------------------------------------------------------------------------------------------------------------------------------------------------------------------------------------------------------------------------------------------------------------------------------------------------------------------------------------------------------------------------------------------------------------------------------------------------------------------------------------------------------------------------------------------------------------------------------------------------------------------------------------------------------------------------------------------------------------------------------------------------------------------------------------------------------------------------------------------------------------------------------------------------------------------------------------------------------------------------------------------------------------------------------------------------------------------------------------------------------------------------------------------------------------------------------------------------------------------------------------------------------------|---------------------------------------------------------------------------------------------------------------------------------------------------------------------------------------------------------------------------------------------|------|
| 0251-08D                                                                                                                                                                                                                                                                                                                                                                                                                                                                                                                                                                                                                                                                                                                                                                                                                                                                                                                                                                                                                                                                                                                                                                                                                                                                                                                                                                                                                                                                                                                                                                                                                                                                                                                                                                                                                                                                                                                                                                                                                                                                                                                       | 8" Diagonal Cutting Pliers  Laser hardened edges for strength and durability.  Forged from chrome vanadium steel for long life.  Effectively cuts most hardened wire, ACSR, bolts, screws and nails.  Exceeds ASME/ANSI specifications.     | 1    |
| 45591                                                                                                                                                                                                                                                                                                                                                                                                                                                                                                                                                                                                                                                                                                                                                                                                                                                                                                                                                                                                                                                                                                                                                                                                                                                                                                                                                                                                                                                                                                                                                                                                                                                                                                                                                                                                                                                                                                                                                                                                                                                                                                                          | RG 59/6/6Q – 7/11 Coaxial Cable Stripper  Multipurpose- strips RG 7/11, RG 59/6/6Q coax cables. Quickly strips outer sheathing and dielectric. Easy one-handed operation. Spring loaded handles.                                            | 1    |
| PA70020                                                                                                                                                                                                                                                                                                                                                                                                                                                                                                                                                                                                                                                                                                                                                                                                                                                                                                                                                                                                                                                                                                                                                                                                                                                                                                                                                                                                                                                                                                                                                                                                                                                                                                                                                                                                                                                                                                                                                                                                                                                                                                                        | RG 59/6/6Q – 7/11 Coax Compression Tool  Cable connector head rotates for RG59/6/6Q or RG7/11 connectors.  Accommodates both indoor and weather resistant coax compression connectors.  Adjustable crimp length, strong metal construction. | 1    |
| 0153-42C                                                                                                                                                                                                                                                                                                                                                                                                                                                                                                                                                                                                                                                                                                                                                                                                                                                                                                                                                                                                                                                                                                                                                                                                                                                                                                                                                                                                                                                                                                                                                                                                                                                                                                                                                                                                                                                                                                                                                                                                                                                                                                                       | 6-in-1 Multi-Tool Contains: 1/4" and 5/16" Hex Nut Drivers, #1 & #2 Phillips Tip Screwdrivers and 3/16" and 1/4" Flat Tip Screwdrivers. High-grade, rust resistant, chrome plated finish. Cushion grip handle for comfort and torque.       | 1    |
| FL2AAP  GREENLEE. NAME OF THE PARTY OF THE P | <ul> <li>LED Penlight</li> <li>Sealed against water and dust.</li> <li>50,000 Hours, 7 Lumen.</li> <li>14-15 hours battery life, AAA batteries.</li> </ul>                                                                                  | 1    |
| 0354-14                                                                                                                                                                                                                                                                                                                                                                                                                                                                                                                                                                                                                                                                                                                                                                                                                                                                                                                                                                                                                                                                                                                                                                                                                                                                                                                                                                                                                                                                                                                                                                                                                                                                                                                                                                                                                                                                                                                                                                                                                                                                                                                        | Combo Ratcheting and Open Ended 7/16" Wrench  Compact, reversible switch with a 15 degree offset of the box end for clearance of obstacles.  Polished chrome finish for corrosion resistance.  Exceeds ASME/ANSI specifications.            | 1    |
| PA5000                                                                                                                                                                                                                                                                                                                                                                                                                                                                                                                                                                                                                                                                                                                                                                                                                                                                                                                                                                                                                                                                                                                                                                                                                                                                                                                                                                                                                                                                                                                                                                                                                                                                                                                                                                                                                                                                                                                                                                                                                                                                                                                         | Custom Grip Pack Pouch with Quick Release Belt Clip  Custom designed for each tool, this PVC pouch securely holds each tool.  Swivel, quick release clip design for comfort when wearing. Swivel allows pouch to move with you for comfort. | 1    |