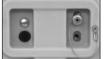

B93 - MB-0607 (B90 & B91 Not Shown)

L00 – Standard Self-Locking System & Hasp

L08 – Standard Self-Locking System & Channell Padlock

LOCKING OPTIONS

LH1 – Hex Head Self-Locking System

L09 – Standard Self-Locking System & Highfield Lock