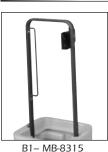

# BRACKETRY

B3- MB-8315 (2 ea.)

Universal bracketry provides a wide range of

 Base accommodates multiple ducts and conduits Location strips for customized labeling and

equipment mounting options

identification