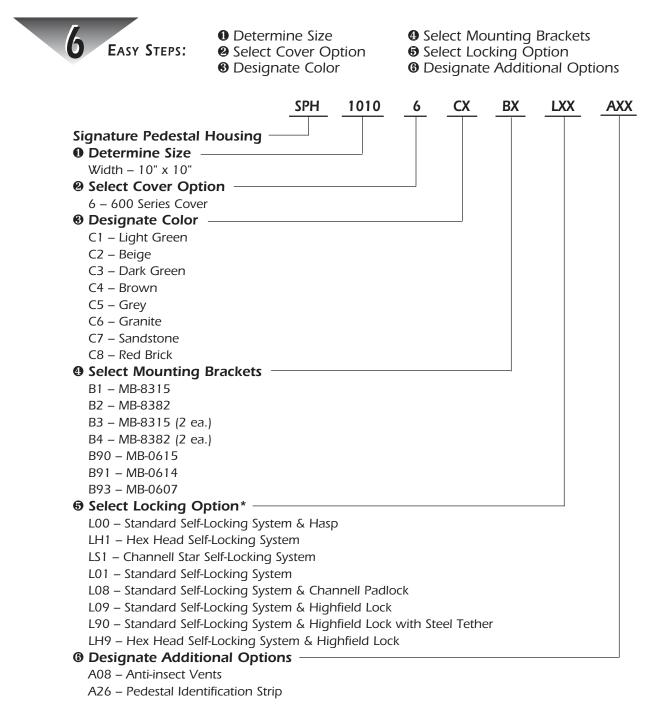

# **O**RDERING **I**NFORMATION

#### Example: SPH10106C1B1LH1A08

SPH1010: 600 Series Cover, Light Green, MB8315 Bracket, Hex Head Self-Locking System, Anti-insect Vents

\*Additional Self-Lock options available (not shown).