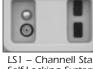

L90 – Standard Self-Locking System & Highfield Lock with Steel Tether

L01 – Standard Self-Locking System

LH9 – Hex Head Self-Locking System & Highfield Lock

A08-600 Series Cover

LS1 – Channell Star Self-Locking System