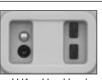

L90 – Standard Self-Locking System & Highfield Lock with Steel Tether

L01 – Standard Self-Locking System

LH9 – Hex Head Self-Locking System & Highfield Lock

A08-600 Series Cover

LS1 – Channell Star Self-Locking System