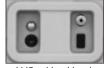

B93 - MB-0607 (B90 & B91 Not Shown)

L00 – Standard Self-Locking System & Hasp

L08 – Standard Self-Locking System & Channell Padlock

LOCKING OPTIONS

LH1 – Hex Head Self-Locking System

L09 – Standard Self-Locking System & Highfield Lock

L90 – Standard Self-Locking System & Highfield Lock with Steel Tether

L01 – Standard Self-Locking System

LH9 – Hex Head Self-Locking System & Highfield Lock

A08-600 Series Cover

LS1 – Channell Star Self-Locking System