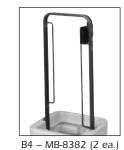

# BRACKETRY

B3- MB-8315 (2 ea.)

Universal bracketry provides a wide range of

 Base accommodates multiple ducts and conduits Location strips for customized labeling and

equipment mounting options

identification