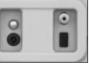

L90 – Standard Self-Locking System & Highfield Lock with Steel Tether

L01 – Standard Self-Locking System

LH9 – Hex Head Self-Locking System & Highfield Lock

A08-600 Series Cover

LS1 – Channell Star Self-Locking System