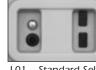

B93 - MB-0607 (B90 & B91 Not Shown)

L00 – Standard Self-Locking System & Hasp

L08 – Standard Self-Locking System & Channell Padlock

LOCKING OPTIONS

LH1 – Hex Head Self-Locking System

L09 – Standard Self-Locking System & Highfield Lock