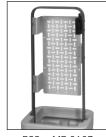

# SIGNATURE PEDESTAL HOUSING (SPH<sup>™</sup>) SERIES

SPH 1010

Houses active and passive equipment such as a line extender and tap.

### **F**EATURES

- 600 Series HDC cover designed for maximum heat dissipation
- Self-Lock self-latching cover with various lock head options
- Complete 360° access working area