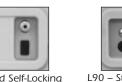

B93 - MB-0607 (B90 & B91 Not Shown)

L00 – Standard Self-Locking System & Hasp

L08 – Standard Self-Locking System & Channell Padlock

LOCKING OPTIONS

LH1 – Hex Head Self-Locking System

L09 – Standard Self-Locking System & Highfield Lock

L90 – Standard Self-Locking System & Highfield Lock with Steel Tether

L01 – Standard Self-Locking System

LH9 – Hex Head Self-Locking System & Highfield Lock

A08-600 Series Cover

LS1 – Channell Star Self-Locking System