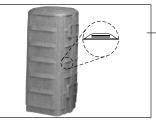

### **F**EATURES

- 600 Series HDC cover designed for maximum heat dissipation
- Self-Lock self-latching cover with various lock head options
- Complete 360° access working area

with Anti-insect Vents