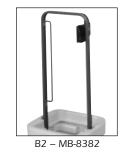

# BRACKETRY

B3- MB-8315 (2 ea.)

Universal bracketry provides a wide range of

 Base accommodates multiple ducts and conduits Location strips for customized labeling and

equipment mounting options

identification