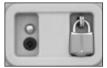

B93 - MB-0607 (B90 & B91 Not Shown)

L00 – Standard Self-Locking System & Hasp

L08 – Standard Self-Locking System & Channell Padlock

LOCKING OPTIONS

LH1 – Hex Head Self-Locking System

L09 – Standard Self-Locking System & Highfield Lock

L90 – Standard Self-Locking System & Highfield Lock with Steel Tether

L01 – Standard Self-Locking System

LH9 – Hex Head Self-Locking System & Highfield Lock

A08-600 Series Cover

LS1 – Channell Star Self-Locking System