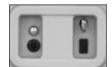

B93 - MB-0607 (B90 & B91 Not Shown)

L00 – Standard Self-Locking System & Hasp

L08 – Standard Self-Locking System & Channell Padlock

LOCKING OPTIONS

LH1 – Hex Head Self-Locking System

L09 – Standard Self-Locking System & Highfield Lock