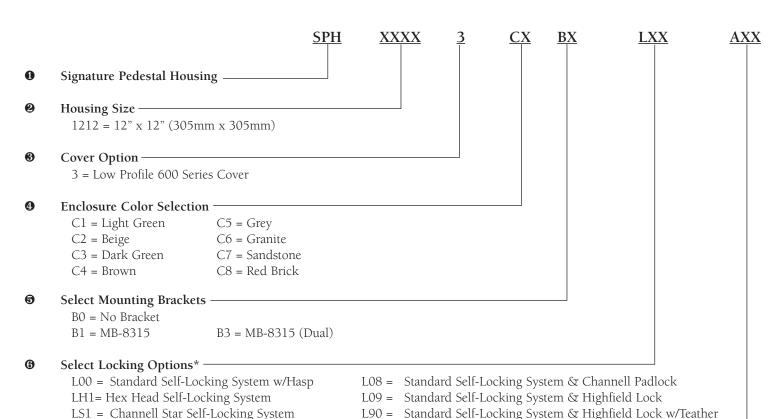

## **Ordering Information**

### To Order The SPH Low Profile Series Enclosures:

- Specify Signature Pedestal Housing
- 2 Determine Housing Size
- **3** Designate Cover Option

- Designate Color
- **6** Select Mounting Brackets
- **6** Designate Additional Options

**7** Designate Additional Options

#### **7** Designate Additional Options

A00 = Non-Vented Cover

A08 = Anti-Insect Vents

### Example: SPH12123C1B1LH1A08

L01 = Standard Self-Locking System

SPH12123: Low Profile 600 Series Cover, Light Green, MB-8315 Bracket, Hex Heads Self-Locking System, Anti-Insect Vents

LH9 = Hex Head Self-Locking System & Highfield Lock

\* Additional Self-Lock options available (not shown)