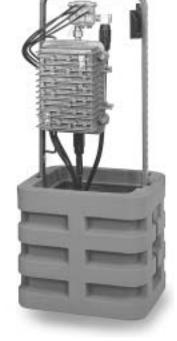

## **Applications**

The SPH Low Profile Enclosures are designed to house broadband passive equipment combinations such as taps and splitters and can also house active equipment such as line extenders and mini-bridgers.

#### **Features**

- 600 Series HDC Covers with reduced heights.
- Self-Lock® self-latching covers with various lock head options.
- Complete 360° access working area.
- Universal bracketry provides a wide range of equipment mounting options.
- Mainframe brackets protected with Channell's patented Thermoplastic Laminated Coiating (TLC<sup>TM</sup>).
- Base accommodates multiple ducts and conduits.
- Location strips for customized labeling and identification.
- Available in a wide assortment of colors to blend with surrounding environment.