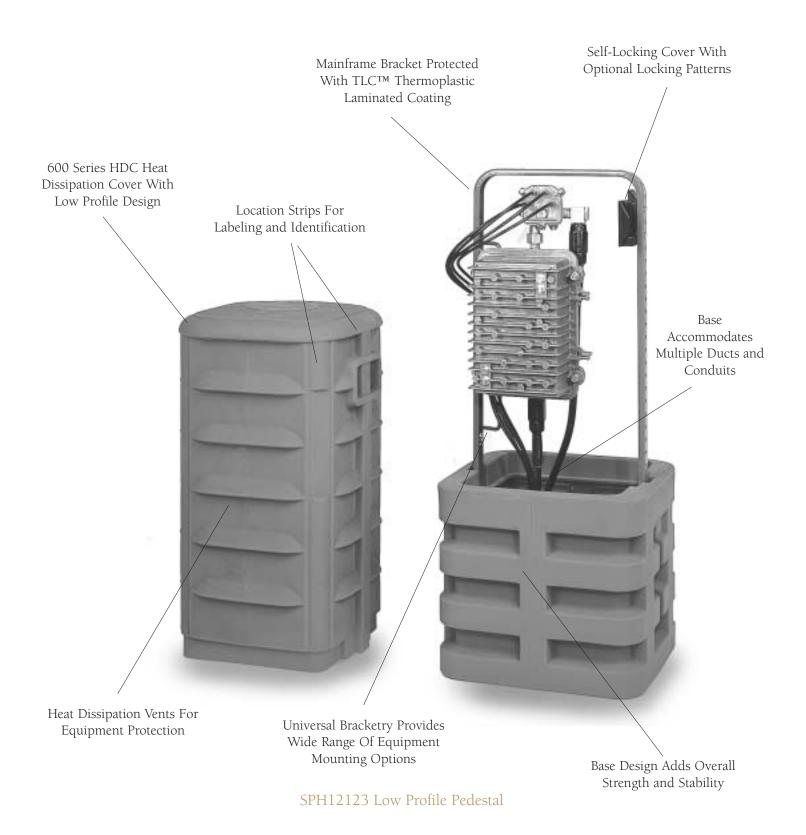

SPH Features Enhance Security and Maintenance Throughout The Lifetime Of The Enclosure.

SPH Series housings provide a protective, aesthetically pleasing low profile design that is unaffected by severe temperatures. The Channell Self-Lock™ feature provides a secure, self-locking, tamper-proof housing for cable terminations and splices. Stakes and bracketry are protected with Thermoplastic Laminated Coating (TLC™), providing a corrosion resistant mounting system that requires no maintenance.

#### **Features**

- 600 Series HDC Covers with reduced heights.
- Self-Lock® self-latching covers with various lock head options.
- Complete 360° access working area.
- Universal bracketry provides a wide range of equipment mounting options.
- Mainframe brackets protected with Channell's patented Thermoplastic Laminated Coiating (TLC<sup>TM</sup>).
- Base accommodates multiple ducts and conduits.
- Location strips for customized labeling and identification.
- Available in a wide assortment of colors to blend with surrounding environment.

# SPH12123 Signature Pedestal Housings, Low Profile