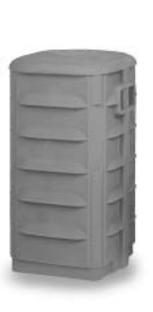

# Announcing The New Compact SPH12123

The Signature Pedestal Housing Series Provides A Lower Profile Without Reducing Protection Or Performance Of Sensitive Equipment.

he new low profile versions of the SPH12123 Signature Pedestal Housings were originally designed for applications in New Zealand and Canada. Featuring Channell's 600 Series HDC™ Heat Dissipation Covers, the SPH12123 offers reduced height to meet the broadband customer requirements. The application called for a smaller product profile without sacrifice or reduction in protection or performance in the broadband electronic equipment installed.

SPH Features Enhance Security and Maintenance Throughout The Lifetime Of The Enclosure.

SPH Series housings provide a protective, aesthetically pleasing low profile design that is unaffected by severe temperatures. The Channell Self-Lock™ feature provides a secure, self-locking, tamper-proof housing for cable terminations and splices. Stakes and bracketry are protected with Thermoplastic Laminated Coating (TLC™), providing a corrosion resistant mounting system that requires no maintenance.

#### **Features**

- 600 Series HDC Covers with reduced heights.
- Self-Lock® self-latching covers with various lock head options.
- Complete 360° access working area.
- Universal bracketry provides a wide range of equipment mounting options.
- Mainframe brackets protected with Channell's patented Thermoplastic Laminated Coiating (TLC<sup>TM</sup>).
- Base accommodates multiple ducts and conduits.
- Location strips for customized labeling and identification.
- Available in a wide assortment of colors to blend with surrounding environment.