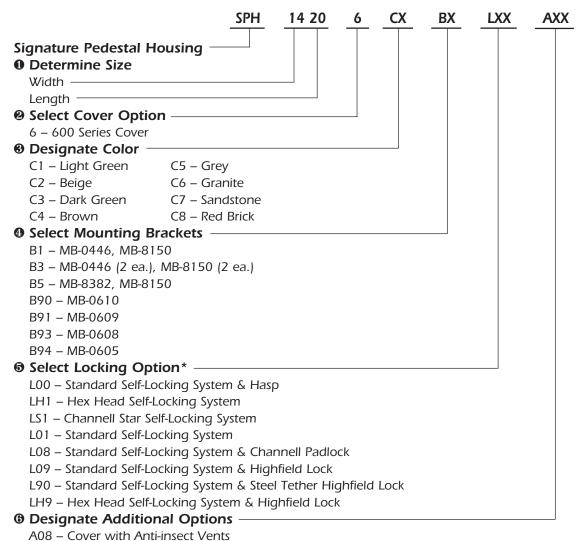

## **ORDERING INFORMATION**

- EASY STEPS:
- Determine Size
- Select Cover Option
- Oesignate Color
- Select Mounting Brackets
- **6** Select Locking Option
- Obsignate Additional Options

## Example: SPH14206C1B1LH1A08

SPH1420: 600 Series Cover, Light Green, MB0446 & MB8150 Bracket, Hex Head Self-Locking System, Anti-insect Vents

\*Additional Self-Lock options available (not shown).