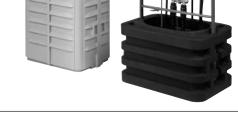

## SIGNATURE PEDESTAL HOUSING (SPH™) SERIES

Houses active and passive equipment such as a line extender, or mini-bridger, and tap and splitter combos.

## SPH 1420

#### **S**PECIFICATIONS

Dimensions: 14" x 20" x 34" (356mm x 508mm x 864mm)

(cover interior dimensions)

15" x 22" x 16" (381mm x 559mm x 406mm)

(base interior dimensions)

Shipping: 1 per carton, 4 per pallet Weight: 48 lbs (22 kg) carton

### **F**EATURES

- 600 Series HDC cover designed for maximum heat dissipation
- Self-Lock self-latching cover with various lock head options
- Complete 360° access working area

- Universal bracketry for a wide array of broadband equipment applications
- Strips for customized labeling and identification
- Built in trap holders