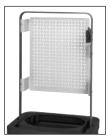

## SIGNATURE PEDESTAL HOUSING (SPH™) SERIES

Houses active and passive equipment such as a line extender, or mini-bridger, and tap and splitter combos.

## SPH 1420

#### **S**PECIFICATIONS

Dimensions: 14" x 20" x 34" (356mm x 508mm x 864mm)

(cover interior dimensions)

15" x 22" x 16" (381mm x 559mm x 406mm)

(base interior dimensions)

Shipping: 1 per carton, 4 per pallet Weight: 48 lbs (22 kg) carton

### **F**EATURES

- 600 Series HDC cover designed for maximum heat dissipation
- Self-Lock self-latching cover with various lock head options
- Complete 360° access working area

- Universal bracketry for a wide array of broadband equipment applications
- Strips for customized labeling and identification
- Built in trap holders