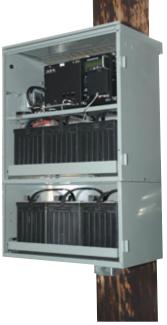

UBE-PWE, an undermount enclosure for Alpha's PWE-3. The undermount battery expansion enclosure (UBE) increases capacity of PWE Series enclosures, providing space for three additional batteries. The UBE-PWE easily and quickly attaches below an existing PWE-3 pole-mounted enclosure. The UBE-PWE has several options including battery drawers, 120VAC or 240VAC battery heaters, AlphaGuard™ charge management system and a complement of battery cable kits. This enclosure can be added to all legacy PWE three battery enclosures manufactured by Alpha.

Tamper Switch normally closed contact Door Prop Rod\*\*

Gem Style Lock\*\*

Battery Cable Kits Supporting Multiple Battery Configurations

Snow/Storm Kit

UBE-PWE Installed

For more information visit www.alpha.com