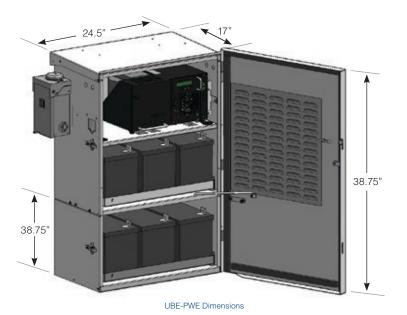

## **Specifications**

Dimensions

 Depth (in/mm):
 14/356

 Width (in/mm):
 24.5/622

 UBE and PWE Height (in/mm):
 38.75/984

 UBE only Height (in/mm):
 13.25/337

Weight

UBE w/o Slide Tray (lb/kg): 15/68.5 UBE with Slide Tray (lb/kg): 18/82.1 Fully Loaded PWE-3 and UBE w/Battery (lb/kg): 320/145

#### Standard Features

Stainless Steel Spring Lock and Latch All Aluminum Construction Gray Powder Coat Finish (other colors available) Single Door for Both Enclosures