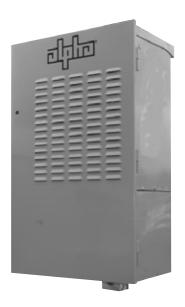

# **UBE-PWE Series**

Undermount PWE Battery Expansion Enclosure

- Expands existing network enclosures battery capacity for VoIP services
- Accommodates a 36V battery string
- > Attaches directly to existing PWE enclosure
- Doptional battery slide tray, heater mat, AlphaGuard™ battery charge management
- All aluminum welded construction and durable power coat finish provides superior corrosion resistance

UBE-PWE, an undermount enclosure for Alpha's PWE-3. The undermount battery expansion enclosure (UBE) increases capacity of PWE Series enclosures, providing space for three additional batteries. The UBE-PWE easily and quickly attaches below an existing PWE-3 pole-mounted enclosure. The UBE-PWE has several options including battery drawers, 120VAC or 240VAC battery heaters, AlphaGuard™ charge management system and a complement of battery cable kits. This enclosure can be added to all legacy PWE three battery enclosures manufactured by Alpha.