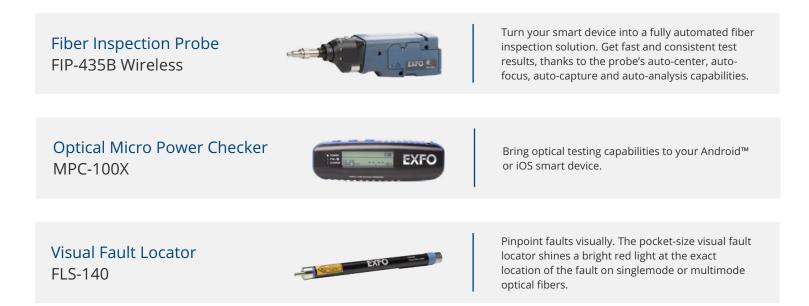

## TVC - DELIVERING PRODUCTS, KNOWLEDGE, SERVICE AND EXPERIENCE.

| Part #            | Description                                                                                                                                                                                                                                                                                                                                                                                                                                           |
|-------------------|-------------------------------------------------------------------------------------------------------------------------------------------------------------------------------------------------------------------------------------------------------------------------------------------------------------------------------------------------------------------------------------------------------------------------------------------------------|
| TK-FIPMPC-MSO Kit | FIP-435B: Fiber Inspection Probe: fully automated and wireless<br>FIP Tips: FIPT-400-FC-SC: FC-SC bulkhead tip, FIPT-400-U25M: universal patch cord tip<br>(2.5 mm ferrule), FIPT-400-U25MA, FIPT-400-SC-APC, FIPT-400-LC: LC tip for PC bulkhead<br>adapter, FIPT-400-LC-APC: LC APC tip for bulkhead adapter, FIPT-400-U12M: universal patch<br>cord tip for 1.25 mm ferrules, FIPT-400-U12MA: universal patch cord tip for 1.25 mm<br>ferrules APC |
|                   | MPC-100X: Bluetooth Micro Power Checker: Wavelengths (850, 980, 1300, 1310, 1490, 1550, 1625 nm), high-power InGaAs detector and LC 1.25 mm adapter                                                                                                                                                                                                                                                                                                   |
|                   | FLS-140: Visual Fault Locator: 655 nm laser with universal 2.5 mm sleeve and LC 1.25 mm adapter                                                                                                                                                                                                                                                                                                                                                       |
|                   | DELUXE Cleaning Supplies: ½ size QbE <sup>™</sup> cube, MX cleaning pen, IBC <sup>™</sup> brand cleaner for<br>1.25 mm connectors and IBC <sup>™</sup> Brand Cleaner for 2.5 mm connectors                                                                                                                                                                                                                                                            |
|                   | Belt Holster: Soft and resistant belt pouch                                                                                                                                                                                                                                                                                                                                                                                                           |