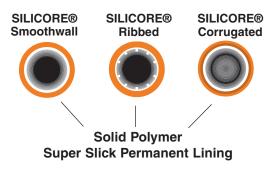

## GENERAL INFORMATION

SILICORE® is co-extruded with our tough, durable High Density Polyethylene (HDPE) jacket. SILICORE® ducts provide complete cable protection before, during and after installation. The ultra slick permanent lining remains for future repairs, replacements or upgrades.