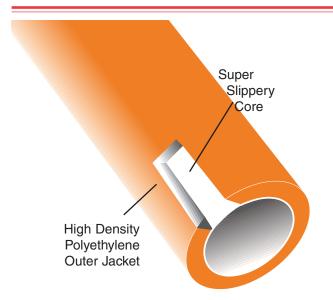

## GENERAL INFORMATION

SILICORE® is co-extruded with our tough, durable High Density Polyethylene (HDPE) jacket. SILICORE® ducts provide complete cable protection before, during and after installation. The ultra slick permanent lining remains for future repairs, replacements or upgrades.