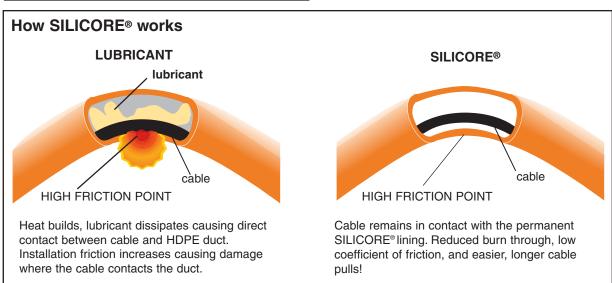

## GENERAL INFORMATION

SILICORE® is co-extruded with our tough, durable High Density Polyethylene (HDPE) jacket. SILICORE® ducts provide complete cable protection before, during and after installation. The ultra slick permanent lining remains for future repairs, replacements or upgrades.

## **Low Coefficient of Friction**

NOTE: A-D Technologies has made every attempt to assure that the information contained in this product bulletin is accurate. The information supplied may change without notice. This information is intended to inform the reader of the typical characteristics of the pipe and accessories that are described and should not be considered complete with regard to design considerations. Contact a representative regarding any questions about this document and to determine if the information contained within is current. ALL PROPRIETARY RIGHTS RESERVED