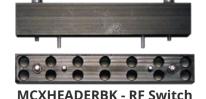

## 800-CAB-RFSW3G60Q-TPMF2 - RF Switch to Customer Plant KIT, CISCO RF GWAY 3G60 (2) HEADER BLK TO (20) F(M), 3METER

- 2 5 packs MCX-F (RD, WH, BL, GN, YL), 118"
- 2 5 packs MCX-F (VI, BK, BR, GY, OR), 118"
- 2 MCXHEADERBK