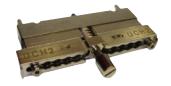

Cisco's 10KuBR Router. These new kits are available in both stock and custom lengths, and typically include only upstream cable assemblies and associated headers as needed to connect to the line card, RF switch or customer plant. And we've simplified your installation by developing a clearly labeled and color-coded F feed-thru 20 port patch panel.

## 800-CAB-RFSW3G60-TIMM2 - Card to RF Switch KIT, CISCO RF GWAY 3G60 (2) UCH2 TO (2)HEADER BLK, 1METER

- 2 5 packs MCX-MCX (RD, WH, BL, GN, YL), 37"
- 2 5 packs MCX-MCX (VI, BK, BR, GY, OR), 37"
- 2 MCXHEADERBK
- 2 133-8447-046 (UCH2)



## 800-CAB-RFSW3G60-TIMF2 - Card to Customer Plant KIT, CISCO RF GWAY 3G60 (2) UCH2 TO (20) F(M), 3METER

- 2 5 packs MCX-F (RD, WH, BL, GN, YL)
- 2 5 packs MCX-F (VI, BK, BR, GY, OR)
- 2 133-8447-046 (UCH2)



UCH2 - 5x20 Line Card

## 800-CAB-RFSW3G60Q-TPMF2 - RF Switch to Customer Plant KIT, CISCO RF GWAY 3G60 (2) HEADER BLK TO (20) F(M), 3METER

- 2 5 packs MCX-F (RD, WH, BL, GN, YL), 118"
- 2 5 packs MCX-F (VI, BK, BR, GY, OR), 118"
- 2 MCXHEADERBK





CISCO PRODUCTS
BROADCAST CONNECTIVITY
A/V CONNECTIVITY
ASSEMBLY SERVICES
TOOLING & ACCESSORIES

**HEADEND CONNECTIVITY**