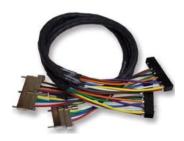

## 800-CAB-RFSW3G60-TIMM2 - Card to RF Switch KIT, CISCO RF GWAY 3G60 (2) UCH2 TO (2)HEADER BLK, 1METER

- 2 5 packs MCX-MCX (RD, WH, BL, GN, YL), 37"
- 2 5 packs MCX-MCX (VI, BK, BR, GY, OR), 37"
- 2 MCXHEADERBK
- 2 133-8447-046 (UCH2)

## 800-CAB-RFSW3G60-TIMF2 - Card to Customer Plant KIT, CISCO RF GWAY 3G60 (2) UCH2 TO (20) F(M), 3METER

- 2 5 packs MCX-F (RD, WH, BL, GN, YL)
- 2 5 packs MCX-F (VI, BK, BR, GY, OR)
- 2 133-8447-046 (UCH2)