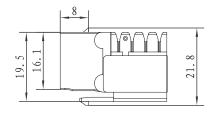

## **PRODUCT SPECIFICATIONS**

CAT6 U/UTP Keystone Jack

## **Construction**

| COMPLIANCE & CERTIFICATIONS                                                                                                                                                                                                                                                                                                                                                                                                                                                          |                 |                                                                                                                                                                                                                                                               |                                                                                                                                                                                                                                                                                                                                                                                                                                                                   |  |
|--------------------------------------------------------------------------------------------------------------------------------------------------------------------------------------------------------------------------------------------------------------------------------------------------------------------------------------------------------------------------------------------------------------------------------------------------------------------------------------|-----------------|---------------------------------------------------------------------------------------------------------------------------------------------------------------------------------------------------------------------------------------------------------------|-------------------------------------------------------------------------------------------------------------------------------------------------------------------------------------------------------------------------------------------------------------------------------------------------------------------------------------------------------------------------------------------------------------------------------------------------------------------|--|
| RoHS                                                                                                                                                                                                                                                                                                                                                                                                                                                                                 |                 | ANSI/TIA/EIA 568 C Standa                                                                                                                                                                                                                                     | ANSI/TIA/EIA 568 C Standard                                                                                                                                                                                                                                                                                                                                                                                                                                       |  |
| SPECIFICATIONS                                                                                                                                                                                                                                                                                                                                                                                                                                                                       |                 |                                                                                                                                                                                                                                                               |                                                                                                                                                                                                                                                                                                                                                                                                                                                                   |  |
| MATERIAL                                                                                                                                                                                                                                                                                                                                                                                                                                                                             |                 | PERFORMANCE                                                                                                                                                                                                                                                   | PERFORMANCE                                                                                                                                                                                                                                                                                                                                                                                                                                                       |  |
| <ol> <li>Plastic Housing: PC</li> <li>RJ45 Contact Material &amp; Finished:         <ul> <li>2-1. Phosphor Bronze with Nickel Plated</li> <li>2-2. Contact Area: Gold Plated</li> </ul> </li> <li>IDC Housing: PC</li> <li>IDC Terminal Material &amp; Finished:         <ul> <li>4-1. Phosphor Bronze with Tin Plated</li> <li>4-2 110 Tool Compatible</li> <li>4-3 Suitable for 22-26 AWG Stranded and Solid Wire</li> </ul> </li> <li>IDC CAP: PC</li> <li>Others: ABS</li> </ol> |                 | b. Insertion Force: 900 gms<br>c. Retention Strength: 7.7 k<br>d. Operation Temperature:<br>e. Durability:<br>e-1. Jack: 750 Cycles Plug<br>test, Insertion Cycles at 2<br>Resistance per 100 Cycle<br>e-2. IDC: Max. 200 Punch<br>f. The CAT6 Performance is | a. The Sticker Color Codes Two Wiring of T568A & T568B. b. Insertion Force: 900 gms for 8 Contacts c. Retention Strength: 7.7 kgs Between Jack & Plug d. Operation Temperature: -30° to 60° e. Durability: e-1. Jack: 750 Cycles Plug-Jack Mating and Unmating test, Insertion Cycles at 20 Cycles/Minute Max. Contact Resistance per 100 Cycles. e-2. IDC: Max. 200 Punching Times f. The CAT6 Performance is in Compliance with the ANSI/TIA/EIA 568 C Standard |  |
| PART NUMBER                                                                                                                                                                                                                                                                                                                                                                                                                                                                          | AVAILABLE COLOR | PART NUMBER                                                                                                                                                                                                                                                   | AVAILABLE COLOR                                                                                                                                                                                                                                                                                                                                                                                                                                                   |  |
| MKJ6U-03720                                                                                                                                                                                                                                                                                                                                                                                                                                                                          | Black           | MKJ6U-02418                                                                                                                                                                                                                                                   | Light Almond                                                                                                                                                                                                                                                                                                                                                                                                                                                      |  |
| MKJ6U-02415                                                                                                                                                                                                                                                                                                                                                                                                                                                                          | Blue            | MKJ6U-02419                                                                                                                                                                                                                                                   | Orange                                                                                                                                                                                                                                                                                                                                                                                                                                                            |  |
| MKJ6U-02416                                                                                                                                                                                                                                                                                                                                                                                                                                                                          | Green           | MKJ6U-02420                                                                                                                                                                                                                                                   | White                                                                                                                                                                                                                                                                                                                                                                                                                                                             |  |
| MKJ6U-02417                                                                                                                                                                                                                                                                                                                                                                                                                                                                          | lvory           | MKJ6U-02421                                                                                                                                                                                                                                                   | Yellow                                                                                                                                                                                                                                                                                                                                                                                                                                                            |  |