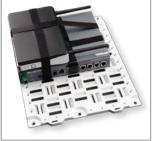

## 1. PRODUCT SUMMARY

The Universal Mounting Plate, tape and pushpins allow for easy mounting of hardware and fiber accessories in Primex Media Distribution Enclosures for structured wiring.

The durable ABS plate snaps into place quickly and securely with a low profile footprint.

#### Mounting Plate

- Offers an array of mounting options for hardware components such as modems and fiber management accessories.
- Fits Primex Verge Media Distribution Enclosure models: P2100, P3000, P4200, P6300
- Lightweight and easy to install with two-piece snap in pushpins: base and pin.
- Durable ABS plastic.
- Mounting Tape (33' roll)
- Easily affixes to plate, components and enclosures in seconds, securely keeping components in place.
- Durable and lightweight for cable and fiber management.