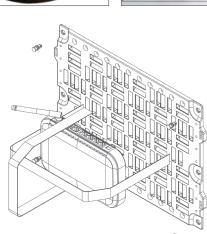

## 1. PRODUCT SUMMARY

The Universal Mounting Plate, tape and pushpins allow for easy mounting of hardware and fiber accessories in Primex Media Distribution Enclosures for structured wiring.

The durable ABS plate snaps into place quickly and securely with a low profile footprint.

#### Mounting Plate

- Offers an array of mounting options for hardware components such as modems and fiber management accessories.
- Fits Primex Verge Media Distribution Enclosure models: P2100, P3000, P4200, P6300
- Lightweight and easy to install with two-piece snap in pushpins: base and pin.
- Durable ABS plastic.
- Mounting Tape (33' roll)
- Easily affixes to plate, components and enclosures in seconds, securely keeping components in place.
- Durable and lightweight for cable and fiber management.