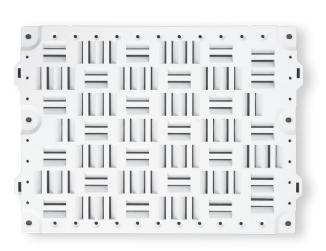

## 1. PRODUCT SUMMARY

The Universal Mounting Plate, tape and pushpins allow for easy mounting of hardware and fiber accessories in Primex Media Distribution Enclosures for structured wiring.

The durable ABS plate snaps into place quickly and securely with a low profile footprint.

#### Mounting Plate

- Offers an array of mounting options for hardware components such as modems and fiber management accessories.
- Fits Primex Verge Media Distribution Enclosure models: P2100, P3000, P4200, P6300
- Lightweight and easy to install with two-piece snap in pushpins: base and pin.
- Durable ABS plastic.
- Mounting Tape (33' roll)
- Easily affixes to plate, components and enclosures in seconds, securely keeping components in place.
- Durable and lightweight for cable and fiber management.