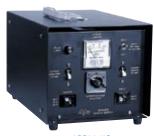

## **APP Service Power Supply**

The APP is a portable non-standby power supply used to provide conditioned AC power to the load when the main power supply is being serviced. Used in conjunction with the "Alternate" connector and the "ALT/ON" switch located on the enclosure's service power inserter, power can be transferred from the main power module to the APP without interrupting the connected load. The APP90S has an internal tap that allows the unit to be set for 90/75/60VAC applications.

APP9015S

APP9022S