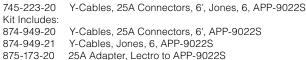

## APP-9022S

Kit Includes:

Line Cord Assy, 120VAC, 5-20P, APP-9022S 874-935-20 874-935-21 Line Cord Assy, 240VAC, 6-15P, APP-9022S

All Output Cables for the APP-9022S are to be ordered as separate line items. One Standard Output Cable Kit (745-223-20) is included in the price of the APP-9022S. Additional Output Cables or 30ft Cable Kits can be ordered (additional cost) as needed.

874-949-21 875-173-20 25A Adapter, Lectro to APP-9022S

874-726-20 (5-20 plug)

874-727-20 (6-15 plug)

874-728-20

875-173-20

874-935-20 (5-20 plug)

874-935-21 (6-15 plug)

874-935-22