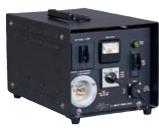

## **Specifications**

| Model:                                                                                                                                                                                                                                             | APP9015S                                                                                                                                                                                                                       | APP9022S                                                                                                                                                                                                                                                                |
|----------------------------------------------------------------------------------------------------------------------------------------------------------------------------------------------------------------------------------------------------|--------------------------------------------------------------------------------------------------------------------------------------------------------------------------------------------------------------------------------|-------------------------------------------------------------------------------------------------------------------------------------------------------------------------------------------------------------------------------------------------------------------------|
| Input Voltage (VAC): Input Current (A): Input Frequency (Hz): Output Voltage (VAC): Output Current (A): Output Power (VA) (Continuous): Output Current Limit: Efficiency: Agency Compliance: Finish: Operating Temperature Range: Dimensions (in): | 120/240 ±15%<br>12<br>60<br>60/75/90 ±5%<br>15<br>1350<br>150% of output rating<br>90% typical @ rated load<br>—<br>Flat black<br>-40 to 50°C (-40 to 122°F)<br>9H × 9.5W × 13.75D<br>229H × 241W × 349D<br>47/21<br>See below | 120/240 ±15%<br>16/12 max.<br>60<br>60/75/90 ±5%<br>17 (22 at 240VAC Input)<br>1350/1650/2000<br>150% of output rating<br>90% typical @ rated load<br>CSA<br>Flat black<br>-40 to 50°C (-40 to 122°F)<br>9H x 9.5W x 14.75D<br>229H x 241W x 375D<br>60/27<br>See below |
|                                                                                                                                                                                                                                                    |                                                                                                                                                                                                                                |                                                                                                                                                                                                                                                                         |

APP9015S

APP9022S