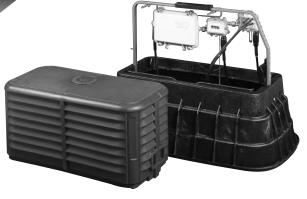

# SIGNATURE PEDESTAL HOUSING (SPH™) SERIES

Houses active and passive equipment such as a line extender, or mini-bridger, and tap and splitter combos.

## **S**PECIFICATIONS

Dimensions: 14.5" x 33.5" x 15.5" (368mm x 851mm x 394mm)

(cover interior dimensions)

13.0" x 32.0" x 15.0 (330mm x 813mm x 381mm)

(base interior dimensions)

Shipping: 1 per carton, 4 per pallet Weight: 38 lbs (17 kg) carton

# **F**EATURES

- 600 Series HDC cover designed for maximum heat dissipation
- Self-Lock self-latching cover with various lock head options
- Complete 360° access working area

- Universal bracketry provides a wide range of equipment mounting options
- Strip for customized labeling and identification
- Winterized drop holes