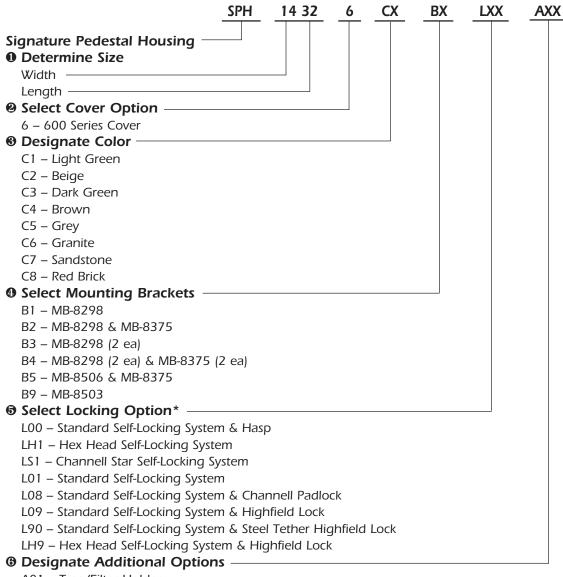

## **ORDERING INFORMATION**

- Determine Size
- Select Cover Option
- Oesignate Color
- Select Mounting Brackets
- **6** Select Locking Option
- Obsignate Additional Options

- A01 Trap/Filter Holder
- A08 Cover with Anti-insect Vents
- A26 Pedestal Identification Strip
- A27 Cover with Anti-insect Vents & Pedestal Identification Strip

#### Example: SPH14326C1B1LH1A08

SPH1432: 600 Series Cover, Light Green, MB8298 Bracket, Hex Head Self-Locking System, Anti-insect Vents

<sup>\*</sup>Additional Self-Lock options available (not shown).