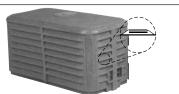

# SIGNATURE PEDESTAL HOUSING (SPH™) SERIES

Houses active and passive equipment such as a line extender, or mini-bridger, and tap and splitter combos.

## **S**PECIFICATIONS

Dimensions: 14.5" x 33.5" x 15.5" (368mm x 851mm x 394mm)

(cover interior dimensions)

13.0" x 32.0" x 15.0 (330mm x 813mm x 381mm)

(base interior dimensions)

Shipping: 1 per carton, 4 per pallet Weight: 38 lbs (17 kg) carton

# **F**EATURES

- 600 Series HDC cover designed for maximum heat dissipation
- Self-Lock self-latching cover with various lock head options
- Complete 360° access working area

- Universal bracketry provides a wide range of equipment mounting options
- Strip for customized labeling and identification
- Winterized drop holes